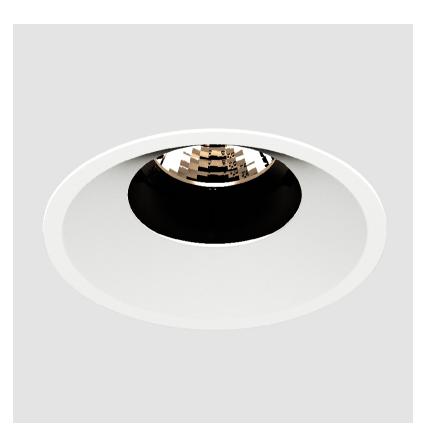

### **BIONIQ ROUND ADJUSTABLE RECESSED**

### GENERAL

| Series: Bioniq                                                                                                                                                                              |
|---------------------------------------------------------------------------------------------------------------------------------------------------------------------------------------------|
| Subseries: Bioniq Round Adjustable                                                                                                                                                          |
| Brand: Prolicht                                                                                                                                                                             |
| Division: Architectural                                                                                                                                                                     |
| Mounting Type: Recessed                                                                                                                                                                     |
| Mounting Location: Ceiling                                                                                                                                                                  |
| Subcategory: Downlight                                                                                                                                                                      |
| PHYSICAL                                                                                                                                                                                    |
| Shape: Round                                                                                                                                                                                |
| Diameter (mm): 107                                                                                                                                                                          |
| Diameter (in): $4\frac{3}{16}$                                                                                                                                                              |
| Height (mm): 112                                                                                                                                                                            |
| Height (in): $4\frac{7}{16}$                                                                                                                                                                |
| Ceiling Thickness (mm): 10 / 12.5 / 15                                                                                                                                                      |
| Ceiling Thickness (in): 3/8 or 1/2 or 9/16                                                                                                                                                  |
| Min. Recessing Depth (mm): 130                                                                                                                                                              |
| Min. Recessing Depth (in): 5 $\frac{1}{8}$                                                                                                                                                  |
| Light Distribution: Adjustable / Downlight                                                                                                                                                  |
| Weight (kg): 0.484                                                                                                                                                                          |
| Weight (lbs): 1.07                                                                                                                                                                          |
| Fixture Finish: SSR / BKV / CWI / CRY / HAB / UFT / ITA / RUA / FTG / MYG /<br>LOD / PUS / FRO / FUP / KIA / POP / BLS / SPG / MEY / GOH / GUM / CHC /<br>COM / ABZ / JAG / OBR / MOS / ROR |
| Fixture Material: Aluminum Die Cast                                                                                                                                                         |
| Cut-out Measurements: 98mm / 3 7/8"                                                                                                                                                         |
| ELECTRICAL                                                                                                                                                                                  |
| Lamp Type: LED (Zhaga Standard)                                                                                                                                                             |