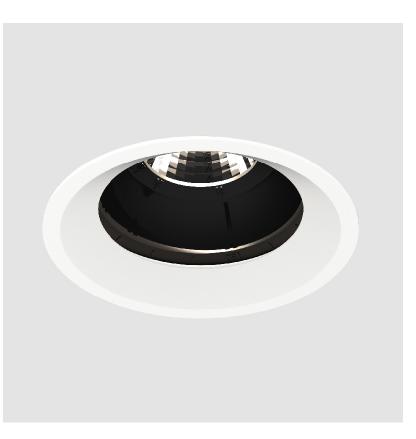

### **BIONIQ ROUND ADJUSTABLE RECESSED**

### GENERAL

| Series: Bioniq                                                                                                                                                                              |
|---------------------------------------------------------------------------------------------------------------------------------------------------------------------------------------------|
| Subseries: Bioniq Round Adjustable                                                                                                                                                          |
| Brand: Prolicht                                                                                                                                                                             |
| Division: Architectural                                                                                                                                                                     |
| Mounting Type: Recessed                                                                                                                                                                     |
| Mounting Location: Ceiling                                                                                                                                                                  |
| Subcategory: Downlight                                                                                                                                                                      |
| PHYSICAL                                                                                                                                                                                    |
| Shape: Round                                                                                                                                                                                |
| Diameter (mm): 107                                                                                                                                                                          |
| Diameter (in): $4\frac{3}{16}$                                                                                                                                                              |
| Height (mm): 112                                                                                                                                                                            |
| Height (in): $4\frac{7}{16}$                                                                                                                                                                |
| Ceiling Thickness (mm): 10 / 12.5 / 15                                                                                                                                                      |
| Ceiling Thickness (in): 3/8 or 1/2 or 9/16                                                                                                                                                  |
| Min. Recessing Depth (mm): 130                                                                                                                                                              |
| Min. Recessing Depth (in): 5 $\frac{1}{8}$                                                                                                                                                  |
| Light Distribution: Adjustable / Downlight                                                                                                                                                  |
| Weight (kg): 0.484                                                                                                                                                                          |
| Weight (lbs): 1.07                                                                                                                                                                          |
| Fixture Finish: SSR / BKV / CWI / CRY / HAB / UFT / ITA / RUA / FTG / MYG /<br>LOD / PUS / FRO / FUP / KIA / POP / BLS / SPG / MEY / GOH / GUM / CHC /<br>COM / ABZ / JAG / OBR / MOS / ROR |
| Fixture Material: Aluminum Die Cast                                                                                                                                                         |
| Cut-out Measurements: 98mm / 3 7/8"                                                                                                                                                         |
| ELECTRICAL                                                                                                                                                                                  |
| Lamp Type: LED (Zhaga Standard)                                                                                                                                                             |