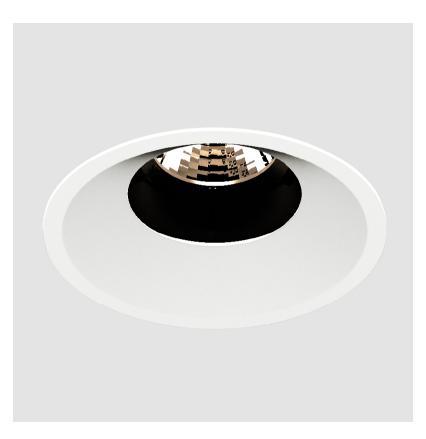

### **BIONIQ ROUND ADJUSTABLE RECESSED**

### GENERAL

| Series: Bioniq                                                                                                                                                                              |
|---------------------------------------------------------------------------------------------------------------------------------------------------------------------------------------------|
| Subseries: Bioniq Round Adjustable                                                                                                                                                          |
| Brand: Prolicht                                                                                                                                                                             |
| Division: Architectural                                                                                                                                                                     |
| Mounting Type: Recessed                                                                                                                                                                     |
| Mounting Location: Ceiling                                                                                                                                                                  |
| Subcategory: Downlight                                                                                                                                                                      |
| PHYSICAL                                                                                                                                                                                    |
| Shape: Round                                                                                                                                                                                |
| Diameter (mm): 107                                                                                                                                                                          |
| Diameter (in): $4\frac{3}{16}$                                                                                                                                                              |
| Height (mm): 112                                                                                                                                                                            |
| Height (in): $4\frac{7}{16}$                                                                                                                                                                |
| Ceiling Thickness (mm): 10 / 12.5 / 15                                                                                                                                                      |
| Ceiling Thickness (in): 3/8 or 1/2 or 9/16                                                                                                                                                  |
| Min. Recessing Depth (mm): 130                                                                                                                                                              |
| Min. Recessing Depth (in): 5 $\frac{1}{8}$                                                                                                                                                  |
| Light Distribution: Adjustable / Downlight                                                                                                                                                  |
| Weight (kg): 0.484                                                                                                                                                                          |
| Weight (lbs): 1.07                                                                                                                                                                          |
| Fixture Finish: SSR / BKV / CWI / CRY / HAB / UFT / ITA / RUA / FTG / MYG /<br>LOD / PUS / FRO / FUP / KIA / POP / BLS / SPG / MEY / GOH / GUM / CHC /<br>COM / ABZ / JAG / OBR / MOS / ROR |
| Fixture Material: Aluminum Die Cast                                                                                                                                                         |
| Cut-out Measurements: 98mm / 3 7/8"                                                                                                                                                         |
| ELECTRICAL                                                                                                                                                                                  |
| Lamp Type: LED (Zhaga Standard)                                                                                                                                                             |