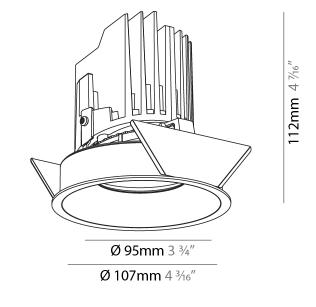

### GENERAL

| Series: Bioniq                                                                                                                                                                              |
|---------------------------------------------------------------------------------------------------------------------------------------------------------------------------------------------|
| Subseries: Bioniq Round Adjustable                                                                                                                                                          |
| Brand: Prolicht                                                                                                                                                                             |
| Division: Architectural                                                                                                                                                                     |
| Mounting Type: Recessed                                                                                                                                                                     |
| Mounting Location: Ceiling                                                                                                                                                                  |
| Subcategory: Downlight                                                                                                                                                                      |
| PHYSICAL                                                                                                                                                                                    |
| Shape: Round                                                                                                                                                                                |
| Diameter (mm): 107                                                                                                                                                                          |
| Diameter (in): $4\frac{3}{16}$                                                                                                                                                              |
| Height (mm): 112                                                                                                                                                                            |
| Height (in): $4\frac{7}{16}$                                                                                                                                                                |
| Ceiling Thickness (mm): 10 / 12.5 / 15                                                                                                                                                      |
| Ceiling Thickness (in): 3/8 or 1/2 or 9/16                                                                                                                                                  |
| Min. Recessing Depth (mm): 130                                                                                                                                                              |
| Min. Recessing Depth (in): 5 $\frac{1}{8}$                                                                                                                                                  |
| Light Distribution: Adjustable / Downlight                                                                                                                                                  |
| Weight (kg): 0.484                                                                                                                                                                          |
| Weight (lbs): 1.07                                                                                                                                                                          |
| Fixture Finish: SSR / BKV / CWI / CRY / HAB / UFT / ITA / RUA / FTG / MYG /<br>LOD / PUS / FRO / FUP / KIA / POP / BLS / SPG / MEY / GOH / GUM / CHC /<br>COM / ABZ / JAG / OBR / MOS / ROR |
| Fixture Material: Aluminum Die Cast                                                                                                                                                         |
| Cut-out Measurements: 98mm / 3 7/8"                                                                                                                                                         |
| ELECTRICAL                                                                                                                                                                                  |
| Lamp Type: LED (Zhaga Standard)                                                                                                                                                             |

### OPTICAL

Reflector°: 14 / 18 / 42 Adjustability: Rotational 355°; Tilt 30°