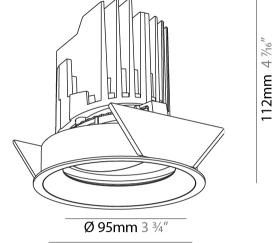

### GENERAL

| Series: Bioniq                                                                                                                                                                              |
|---------------------------------------------------------------------------------------------------------------------------------------------------------------------------------------------|
| Subseries: Bioniq Round Adjustable                                                                                                                                                          |
| Brand: Prolicht                                                                                                                                                                             |
| Division: Architectural                                                                                                                                                                     |
| Mounting Type: Recessed                                                                                                                                                                     |
| Mounting Location: Ceiling                                                                                                                                                                  |
| Subcategory: Downlight                                                                                                                                                                      |
| PHYSICAL                                                                                                                                                                                    |
| Shape: Round                                                                                                                                                                                |
| Diameter (mm): 107                                                                                                                                                                          |
| Diameter (in): $4\frac{3}{16}$                                                                                                                                                              |
| Height (mm): 112                                                                                                                                                                            |
| Height (in): $4\frac{7}{16}$                                                                                                                                                                |
| Ceiling Thickness (mm): 10 / 12.5 / 15                                                                                                                                                      |
| Ceiling Thickness (in): 3/8 or 1/2 or 9/16                                                                                                                                                  |
| Min. Recessing Depth (mm): 130                                                                                                                                                              |
| Min. Recessing Depth (in): 5 $\frac{1}{8}$                                                                                                                                                  |
| Light Distribution: Adjustable / Downlight                                                                                                                                                  |
| Weight (kg): 0.484                                                                                                                                                                          |
| Weight (lbs): 1.07                                                                                                                                                                          |
| Fixture Finish: SSR / BKV / CWI / CRY / HAB / UFT / ITA / RUA / FTG / MYG /<br>LOD / PUS / FRO / FUP / KIA / POP / BLS / SPG / MEY / GOH / GUM / CHC /<br>COM / ABZ / JAG / OBR / MOS / ROR |
| Fixture Material: Aluminum Die Cast                                                                                                                                                         |
| Cut-out Measurements: 98mm / 3 7/8"                                                                                                                                                         |
| ELECTRICAL                                                                                                                                                                                  |
| Lamp Type: LED (Zhaga Standard)                                                                                                                                                             |

| PROJECT   |  |  |  |
|-----------|--|--|--|
| TYPE      |  |  |  |
| SPECIFIER |  |  |  |
| QUANTITY  |  |  |  |
| DATE      |  |  |  |

Ø 107mm 4 3/16"

Page 1/8

Zaneen Group Inc. © 2024, T 1800-388-3382, F 416-247-9319, www.zaneen.com