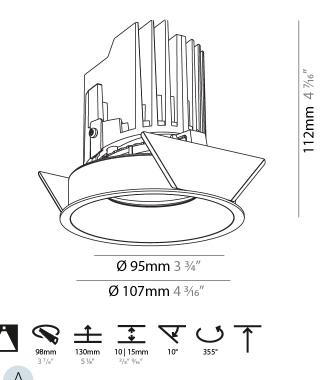

### GENERAL

| Series: Bioniq                                                                                                                                                                              |
|---------------------------------------------------------------------------------------------------------------------------------------------------------------------------------------------|
| Subseries: Bioniq Round Adjustable                                                                                                                                                          |
| Brand: Prolicht                                                                                                                                                                             |
| Division: Architectural                                                                                                                                                                     |
| Mounting Type: Recessed                                                                                                                                                                     |
| Mounting Location: Ceiling                                                                                                                                                                  |
| Subcategory: Downlight                                                                                                                                                                      |
| PHYSICAL                                                                                                                                                                                    |
| Shape: Round                                                                                                                                                                                |
| Diameter (mm): 107                                                                                                                                                                          |
| Diameter (in): $4\frac{3}{16}$                                                                                                                                                              |
| Height (mm): 112                                                                                                                                                                            |
| Height (in): $4\frac{7}{16}$                                                                                                                                                                |
| Ceiling Thickness (mm): 10 / 12.5 / 15                                                                                                                                                      |
| Ceiling Thickness (in): 3/8 or 1/2 or 9/16                                                                                                                                                  |
| Min. Recessing Depth (mm): 130                                                                                                                                                              |
| Min. Recessing Depth (in): 5 $\frac{1}{8}$                                                                                                                                                  |
| Light Distribution: Adjustable / Downlight                                                                                                                                                  |
| Weight (kg): 0.484                                                                                                                                                                          |
| Weight (lbs): 1.07                                                                                                                                                                          |
| Fixture Finish: SSR / BKV / CWI / CRY / HAB / UFT / ITA / RUA / FTG / MYG /<br>LOD / PUS / FRO / FUP / KIA / POP / BLS / SPG / MEY / GOH / GUM / CHC /<br>COM / ABZ / JAG / OBR / MOS / ROR |
| Fixture Material: Aluminum Die Cast                                                                                                                                                         |
| Cut-out Measurements: 98mm / 3 7/8"                                                                                                                                                         |
| ELECTRICAL                                                                                                                                                                                  |
| Lamp Type: LED (Zhaga Standard)                                                                                                                                                             |

### OPTICAL

Reflector°: 14 / 18 / 42 Adjustability: Rotational 355°; Tilt 30°

| PROJECT   |  |  |  |
|-----------|--|--|--|
| TYPE      |  |  |  |
| SPECIFIER |  |  |  |
| QUANTITY  |  |  |  |
| DATE      |  |  |  |

Ø 107mm 4 3/16"

Page 1/8

Zaneen Group Inc. © 2024, T 1800-388-3382, F 416-247-9319, www.zaneen.com