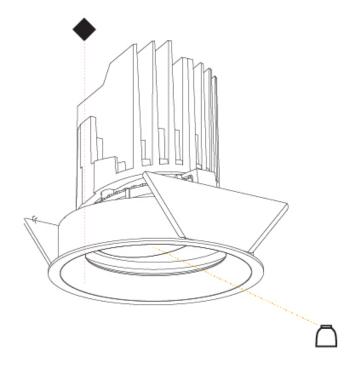

### GENERAL

| Series: Bioniq                                                                                                                                                                              |
|---------------------------------------------------------------------------------------------------------------------------------------------------------------------------------------------|
| Subseries: Bioniq Round Adjustable                                                                                                                                                          |
| Brand: Prolicht                                                                                                                                                                             |
| Division: Architectural                                                                                                                                                                     |
| Mounting Type: Recessed                                                                                                                                                                     |
| Mounting Location: Ceiling                                                                                                                                                                  |
| Subcategory: Downlight                                                                                                                                                                      |
| PHYSICAL                                                                                                                                                                                    |
| Shape: Round                                                                                                                                                                                |
| Diameter (mm): 107                                                                                                                                                                          |
| Diameter (in): $4\frac{3}{16}$                                                                                                                                                              |
| Height (mm): 112                                                                                                                                                                            |
| Height (in): $4\frac{7}{16}$                                                                                                                                                                |
| Ceiling Thickness (mm): 10 / 12.5 / 15                                                                                                                                                      |
| Ceiling Thickness (in): 3/8 or 1/2 or 9/16                                                                                                                                                  |
| Min. Recessing Depth (mm): 130                                                                                                                                                              |
| Min. Recessing Depth (in): 5 $\frac{1}{8}$                                                                                                                                                  |
| Light Distribution: Adjustable / Downlight                                                                                                                                                  |
| Weight (kg): 0.484                                                                                                                                                                          |
| Weight (lbs): 1.07                                                                                                                                                                          |
| Fixture Finish: SSR / BKV / CWI / CRY / HAB / UFT / ITA / RUA / FTG / MYG /<br>LOD / PUS / FRO / FUP / KIA / POP / BLS / SPG / MEY / GOH / GUM / CHC /<br>COM / ABZ / JAG / OBR / MOS / ROR |
| Fixture Material: Aluminum Die Cast                                                                                                                                                         |
| Cut-out Measurements: 98mm / 3 7/8"                                                                                                                                                         |
| ELECTRICAL                                                                                                                                                                                  |
| Lamp Type: LED (Zhaga Standard)                                                                                                                                                             |