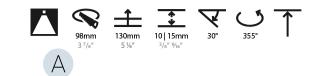

### GENERAL

| Series: Bioniq                                                                                                                                                                              |
|---------------------------------------------------------------------------------------------------------------------------------------------------------------------------------------------|
| Subseries: Bioniq Round Adjustable                                                                                                                                                          |
| Brand: Prolicht                                                                                                                                                                             |
| Division: Architectural                                                                                                                                                                     |
| Mounting Type: Recessed                                                                                                                                                                     |
| Mounting Location: Ceiling                                                                                                                                                                  |
| Subcategory: Downlight                                                                                                                                                                      |
| PHYSICAL                                                                                                                                                                                    |
| Shape: Round                                                                                                                                                                                |
| Diameter (mm): 107                                                                                                                                                                          |
| Diameter (in): $4\frac{3}{16}$                                                                                                                                                              |
| Height (mm): 112                                                                                                                                                                            |
| Height (in): $4\frac{7}{16}$                                                                                                                                                                |
| Ceiling Thickness (mm): 10 / 12.5 / 15                                                                                                                                                      |
| Ceiling Thickness (in): 3/8 or 1/2 or 9/16                                                                                                                                                  |
| Min. Recessing Depth (mm): 130                                                                                                                                                              |
| Min. Recessing Depth (in): 5 $\frac{1}{8}$                                                                                                                                                  |
| Light Distribution: Adjustable / Downlight                                                                                                                                                  |
| Weight (kg): 0.484                                                                                                                                                                          |
| Weight (lbs): 1.07                                                                                                                                                                          |
| Fixture Finish: SSR / BKV / CWI / CRY / HAB / UFT / ITA / RUA / FTG / MYG /<br>LOD / PUS / FRO / FUP / KIA / POP / BLS / SPG / MEY / GOH / GUM / CHC /<br>COM / ABZ / JAG / OBR / MOS / ROR |
| Fixture Material: Aluminum Die Cast                                                                                                                                                         |
| Cut-out Measurements: 98mm / 3 7/8"                                                                                                                                                         |
| ELECTRICAL                                                                                                                                                                                  |
| Lamp Type: LED (Zhaga Standard)                                                                                                                                                             |

### OPTICAL

Reflector°: 14 / 18 / 42 Adjustability: Rotational 355°; Tilt 30°