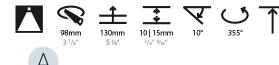

### GENERAL

| Series: Bioniq                                                                                                                                                                              |
|---------------------------------------------------------------------------------------------------------------------------------------------------------------------------------------------|
| Subseries: Bioniq Round Adjustable                                                                                                                                                          |
| Brand: Prolicht                                                                                                                                                                             |
| Division: Architectural                                                                                                                                                                     |
| Mounting Type: Recessed                                                                                                                                                                     |
| Mounting Location: Ceiling                                                                                                                                                                  |
| Subcategory: Downlight                                                                                                                                                                      |
| PHYSICAL                                                                                                                                                                                    |
| Shape: Round                                                                                                                                                                                |
| Diameter (mm): 107                                                                                                                                                                          |
| Diameter (in): $4\frac{3}{16}$                                                                                                                                                              |
| Height (mm): 112                                                                                                                                                                            |
| Height (in): $4\frac{7}{16}$                                                                                                                                                                |
| Ceiling Thickness (mm): 10 / 12.5 / 15                                                                                                                                                      |
| Ceiling Thickness (in): 3/8 or 1/2 or 9/16                                                                                                                                                  |
| Min. Recessing Depth (mm): 130                                                                                                                                                              |
| Min. Recessing Depth (in): 5 $\frac{1}{8}$                                                                                                                                                  |
| Light Distribution: Adjustable / Downlight                                                                                                                                                  |
| Weight (kg): 0.484                                                                                                                                                                          |
| Weight (lbs): 1.07                                                                                                                                                                          |
| Fixture Finish: SSR / BKV / CWI / CRY / HAB / UFT / ITA / RUA / FTG / MYG /<br>LOD / PUS / FRO / FUP / KIA / POP / BLS / SPG / MEY / GOH / GUM / CHC /<br>COM / ABZ / JAG / OBR / MOS / ROR |
| Fixture Material: Aluminum Die Cast                                                                                                                                                         |
| Cut-out Measurements: 98mm / 3 7/8"                                                                                                                                                         |
| ELECTRICAL                                                                                                                                                                                  |
| Lamp Type: LED (Zhaga Standard)                                                                                                                                                             |

### OPTICAL

Reflector°: 14 / 18 / 42 Adjustability: Rotational 355°; Tilt 30°